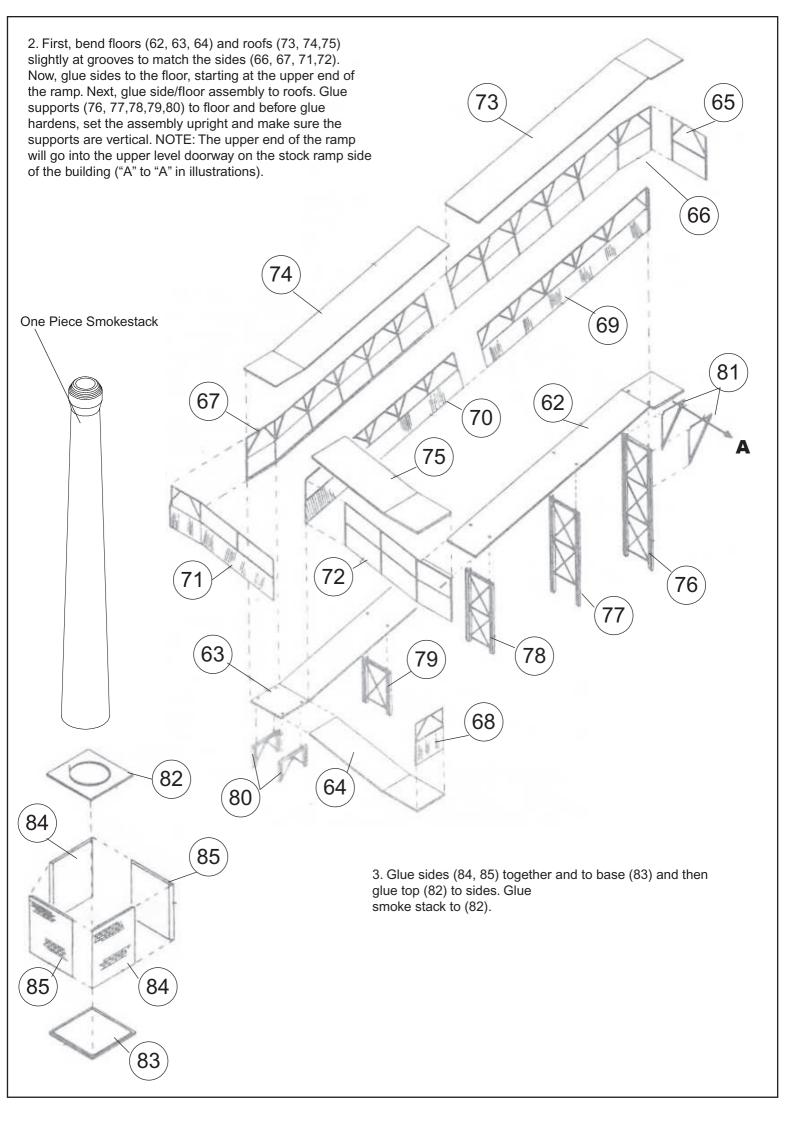

## **HO Structure Kit**

933-3048

Thanks for purchasing this Cornerstone Series® kit. Please read all instructions and study the drawings before starting. All parts are styrene plastic, so use compatible glue. If you wish to decorate your model, use paints for plastic models. With appropriate details and signs, your finished model fits almost any era.