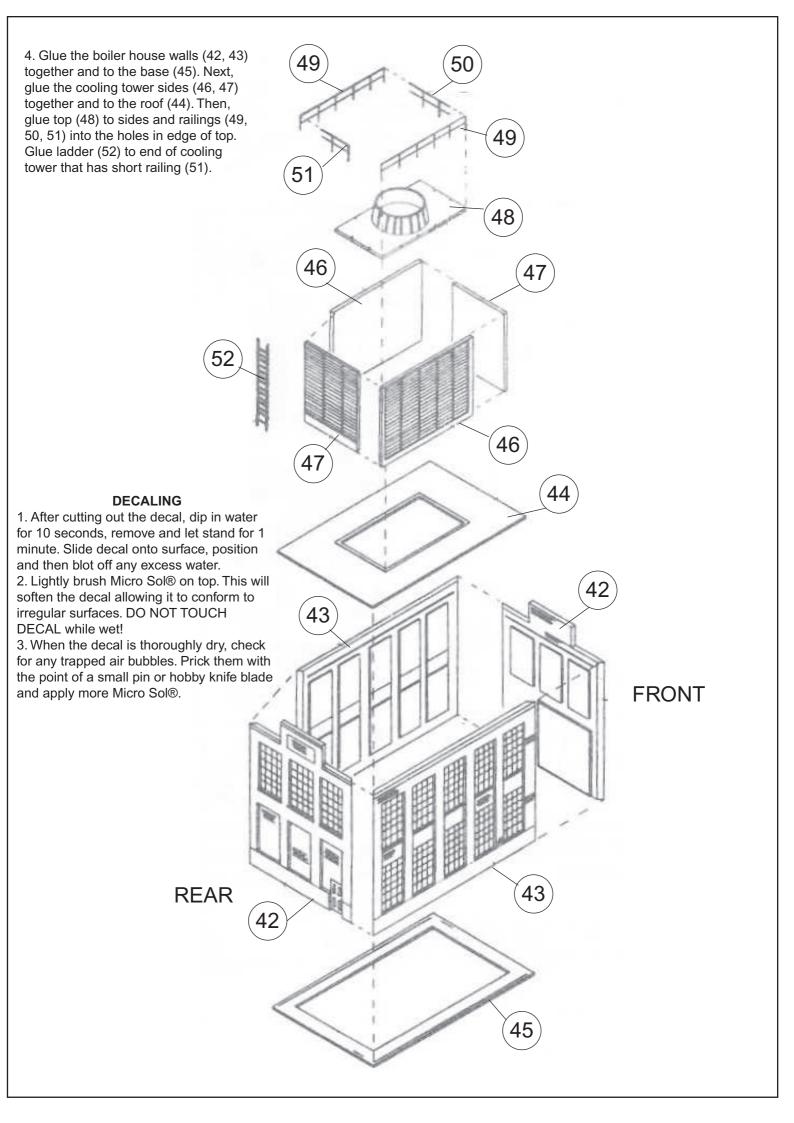

## **HO Structure Kit**

933-3048

Thanks for purchasing this Cornerstone Series® kit. Please read all instructions and study the drawings before starting. All parts are styrene plastic, so use compatible glue. If you wish to decorate your model, use paints for plastic models. With appropriate details and signs, your finished model fits almost any era.