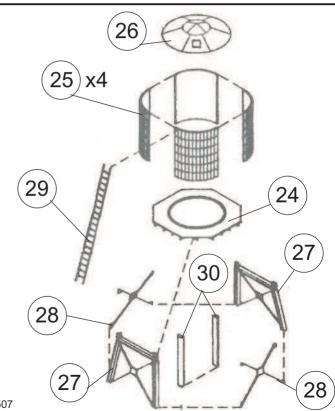

#### **Assembly**

Glue water tank stands (27) to bottom of platform (24), and the bracing (28) to the stands. Glue the tower sides (25) to the platform and then glue the lop (26). Glue pipe (30) together and into the hole in bottom of platform. Now, glue ladder (29) where you wish.