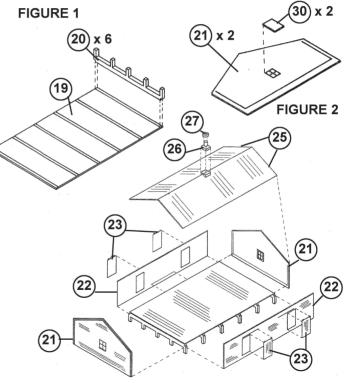

Start by gluing the Legs (20) to the Base (19).
Glue Window Glass (30) to End Walls (21)
Glue the End Walls (21) and Side Walls (22) to the Base.

5. Now glue two Roof Halves (25) together. Glue roof to top of assembly.

6 Finally, glue Roof Vent Cap (27) to Roof Vent Base (26). Glue to Roof.