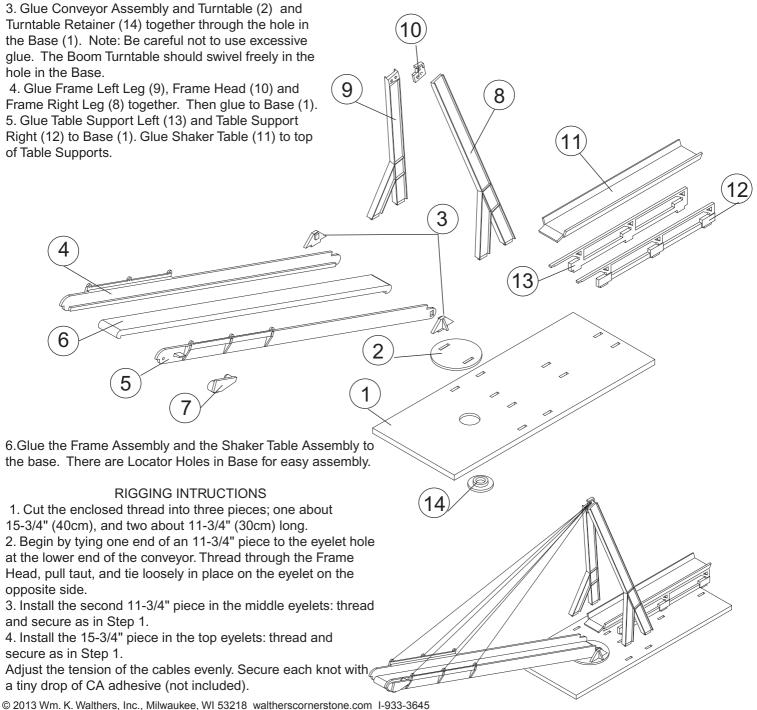

1. Glue Conveyor Left Side (4), Conveyor Belt (6) and Conveyor Right Side (5) together. Glue Conveyor Motor and Drive Cover (7) to Conveyor Assembly.

2. Glue Conveyor Boom Foot Brackets (3) to Conveyor Assembly. Glue Turntable (2) to Conveyor Boom Foot Brackets (3).